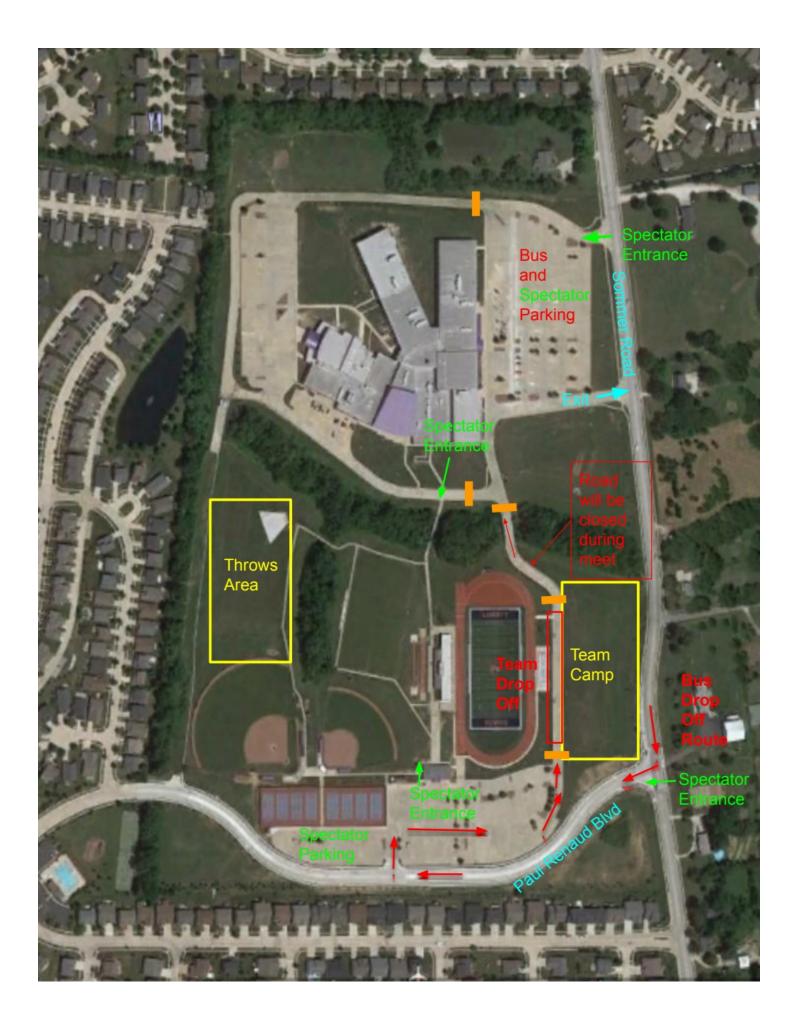

## **GAC Central Conference Championships**

| Date:              | Friday, May 3, 2024                                                                                                                                                                                                                                                      |  |  |
|--------------------|--------------------------------------------------------------------------------------------------------------------------------------------------------------------------------------------------------------------------------------------------------------------------|--|--|
| Site:              | Liberty <b>(</b> Wentzville) High School                                                                                                                                                                                                                                 |  |  |
| Meet Director:     | Toby Glavin – <u>tobiasglavin@wsdr4.org</u> – 573-353-3755                                                                                                                                                                                                               |  |  |
| Entries:           | Entries are due no later than Friday, May 3 <sup>th</sup> at 9:00 am.                                                                                                                                                                                                    |  |  |
| Entry Information: | Entries will be done on <u>mo.milesplit.com.</u>                                                                                                                                                                                                                         |  |  |
| Heats/Flight:      | Will be emailed when they become available and provided at the meet.                                                                                                                                                                                                     |  |  |
| Coaches Meeting:   | 3:00pm in the press box.                                                                                                                                                                                                                                                 |  |  |
| Entry Limits:      | <ul> <li>Varsity - Two entries per individual event, one entry per relay event.</li> <li>JV - Three entries per individual event, one entry per relay event.</li> <li>Open - Unlimited entries (1600 and 100)</li> <li>Athletes may not cross over divisions.</li> </ul> |  |  |
| Scoring:           | 10-8-6-4-2-1 (Individual Events) and 10-8-6-4-2 (Relays).                                                                                                                                                                                                                |  |  |
| Awards:            | Medals 1 <sup>st</sup> through 3 <sup>rd</sup> . First place team plaque.                                                                                                                                                                                                |  |  |
| Surface:           | 8 lane all-weather track. DO NOT use spikes longer than ¼". No tape on track or runways.                                                                                                                                                                                 |  |  |
| Miscellaneous:     | No locker rooms are available—teams should come dressed. Restrooms and concessions are available. Spectators must remain outside of the track fence and behind flagged/roped areas.                                                                                      |  |  |
| Team Camps:        | No tents are allowed inside the stadium/track facility. Tent city will be located in the field to the East of the track. Please see the included map.                                                                                                                    |  |  |
| Javelin Runway:    | The javelin runway will be grass.                                                                                                                                                                                                                                        |  |  |
| Shirts:            | There will be shirts for sale.                                                                                                                                                                                                                                           |  |  |
| Open Events:       | We are having an "Open 1600" and an "Open 100". These events will be unscored.<br>Entries for these events are unlimited.                                                                                                                                                |  |  |
| Teams Attending:   | FZ East, FZ North, FZ South, Holt, Liberty, Washington                                                                                                                                                                                                                   |  |  |
| Performance List:  | Click Here for Heat/Flight Sheets                                                                                                                                                                                                                                        |  |  |