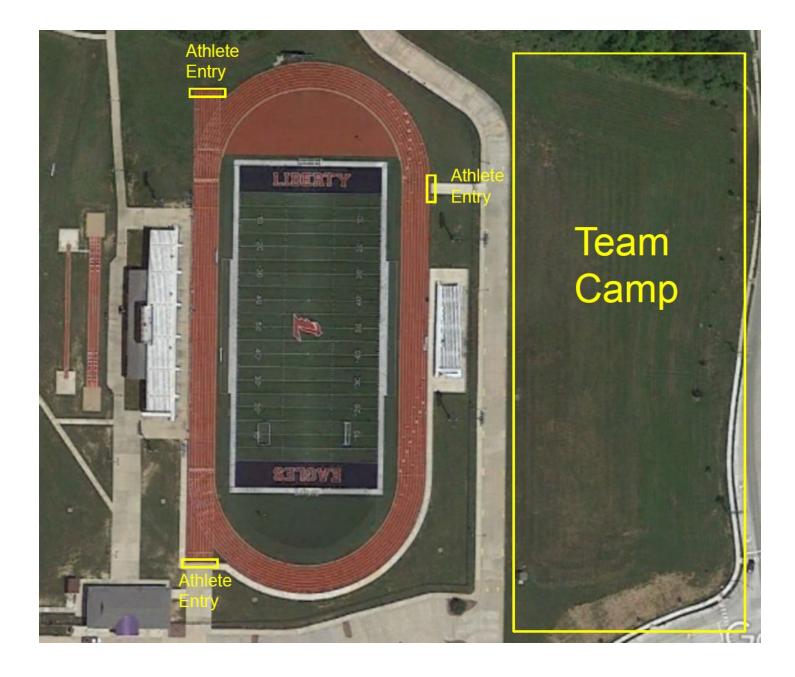

## **GAC Central Conference Championships**

| Date:              | Friday, May 3, 2024                                                                                                                                                                                                                                                      |  |  |
|--------------------|--------------------------------------------------------------------------------------------------------------------------------------------------------------------------------------------------------------------------------------------------------------------------|--|--|
| Site:              | Liberty <b>(</b> Wentzville) High School                                                                                                                                                                                                                                 |  |  |
| Meet Director:     | Toby Glavin – <u>tobiasglavin@wsdr4.org</u> – 573-353-3755                                                                                                                                                                                                               |  |  |
| Entries:           | Entries are due no later than Friday, May 3 <sup>th</sup> at 9:00 am.                                                                                                                                                                                                    |  |  |
| Entry Information: | Entries will be done on <u>mo.milesplit.com.</u>                                                                                                                                                                                                                         |  |  |
| Heats/Flight:      | Will be emailed when they become available and provided at the meet.                                                                                                                                                                                                     |  |  |
| Coaches Meeting:   | 3:00pm in the press box.                                                                                                                                                                                                                                                 |  |  |
| Entry Limits:      | <ul> <li>Varsity - Two entries per individual event, one entry per relay event.</li> <li>JV - Three entries per individual event, one entry per relay event.</li> <li>Open - Unlimited entries (1600 and 100)</li> <li>Athletes may not cross over divisions.</li> </ul> |  |  |
| Scoring:           | 10-8-6-4-2-1 (Individual Events) and 10-8-6-4-2 (Relays).                                                                                                                                                                                                                |  |  |
| Awards:            | Medals 1 <sup>st</sup> through 3 <sup>rd</sup> . First place team plaque.                                                                                                                                                                                                |  |  |
| Surface:           | 8 lane all-weather track. DO NOT use spikes longer than ¼". No tape on track or runways.                                                                                                                                                                                 |  |  |
| Miscellaneous:     | No locker rooms are available—teams should come dressed. Restrooms and concessions are available. Spectators must remain outside of the track fence and behind flagged/roped areas.                                                                                      |  |  |
| Team Camps:        | No tents are allowed inside the stadium/track facility. Tent city will be located in the field to the East of the track. Please see the included map.                                                                                                                    |  |  |
| Javelin Runway:    | The javelin runway will be grass.                                                                                                                                                                                                                                        |  |  |
| Shirts:            | There will be shirts for sale.                                                                                                                                                                                                                                           |  |  |
| Open Events:       | We are having an "Open 1600" and an "Open 100". These events will be unscored.<br>Entries for these events are unlimited.                                                                                                                                                |  |  |
| Teams Attending:   | FZ East, FZ North, FZ South, Holt, Liberty, Washington                                                                                                                                                                                                                   |  |  |
| Performance List:  | Click Here for Heat/Flight Sheets                                                                                                                                                                                                                                        |  |  |