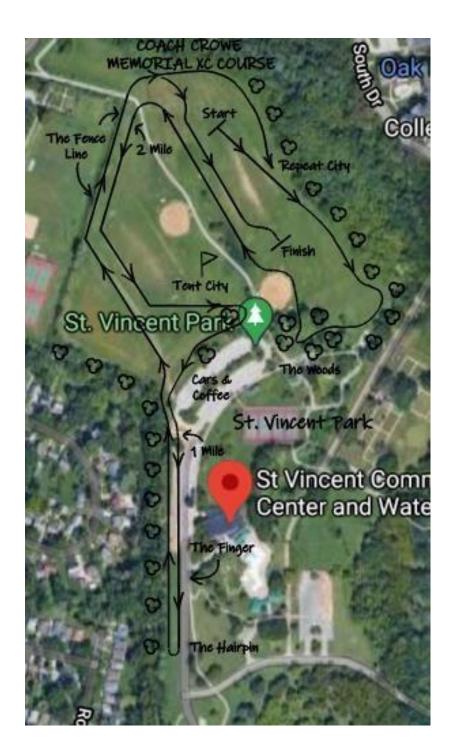

# Mail to:

Ladue High School Attn: Richard Witt 1201 S Warson Rd St Louis, MO 63124 Course Map: All races 5K.

Two loop course.