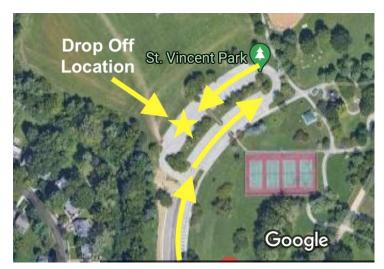

IES.

Rosters: <u>Girls</u> <u>Boys</u>

**Box Assignment:** Click Here to see box assignments

### **Race Times:**

- 4:15 Varsity Boys 5K (8 max.)
- 4:45 Varsity Girls 5K (8 max.)
- 5:15 JV/Frosh Boys 5K (unlimited entry)
- 5:45 JV/Frosh Girls 5K (unlimited entry)

#### Awards:

- Top 25 medal in Varsity
- Top 40 medal in JV
- Top 15 medal in Frosh
- Varsity and JV Division Champions receive 8 meet t-shirts (8/division/gender)
- Individual Champions (V/JV/F) receive meet t-shirt

### Cost:

- \$275/gender (max fee = \$550)
- \$25/runner if you are not entering a full team
- Checks Payable to Ladue School District or Ladue High School or Ladue Cross Country

# Mail to:

Ladue High School Attn: Richard Witt 1201 S Warson Rd St Louis, MO 63124 Course Map: All races 5K.

Two loop course.