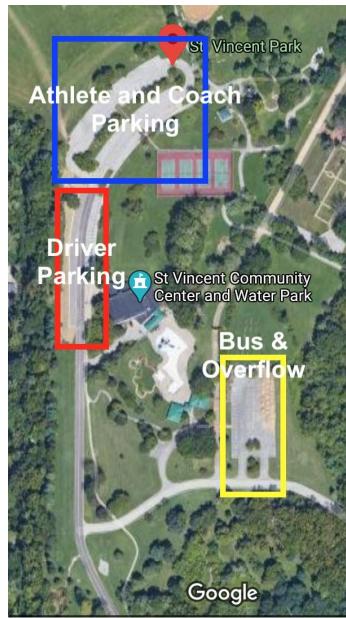

S.

Rosters: <u>Girls</u> <u>Boys</u>

**Box Assignment:** Click Here to see box assignments

### **Race Times:**

- 4:15 Varsity Boys 5K (8 max.)
- 4:45 Varsity Girls 5K (8 max.)
- 5:15 JV/Frosh Boys 5K (unlimited entry)
- 5:45 JV/Frosh Girls 5K (unlimited entry)

#### Awards:

- Top 25 medal in Varsity
- Top 40 medal in JV
- Top 15 medal in Frosh
- Varsity and JV Division Champions receive 8 meet t-shirts (8/division/gender)
- Individual Champions (V/JV/F) receive meet t-shirt

### Cost:

- \$275/gender (max fee = \$550)
- \$25/runner if you are not entering a full team
- Checks Payable to Ladue School District or Ladue High School or Ladue Cross Country

# Mail to:

Ladue High School Attn: Richard Witt 1201 S Warson Rd St Louis, MO 63124 Course Map: All races 5K.

Two loop course.